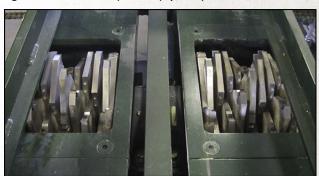

## **NOTCH UP TO 7000 STRINGERS PER HOUR!**

Maximize your stringer production with Pendu's 6700PB Heavy Duty High Speed Stringer Notcher! Built for durability and speed, the 6700PB precisely cuts notches at speeds up to 7000 stringers per hour with virtually no tear out. Powered by two 30HP electric motors, the 6700PB can handle boards 36 inches to 72 inches long, 2 inches to 4 inches wide, and 1 inch to 3 1/2 inches thick. Notches can be cut from 6 inches to 36 inches apart.