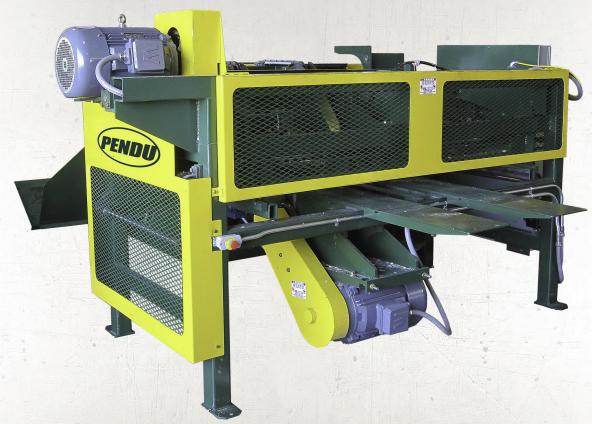

## **6700PB HIGH SPEED STRINGER NOTCHER**

## **NOTCH UP TO 7000 STRINGERS PER HOUR!**

Maximize your stringer production with Pendu's 6700PB Heavy Duty High Speed Stringer Notcher! Built for durability and speed, the 6700PB precisely cuts notches at speeds up to 7000 stringers per hour with virtually no tear out. Powered by two 30HP electric motors, the 6700PB can handle boards 36 inches to 72 inches long, 2 inches to 4 inches wide, and 1 inch to 3 1/2 inches thick. Notches can be cut from 6 inches to 36 inches apart.