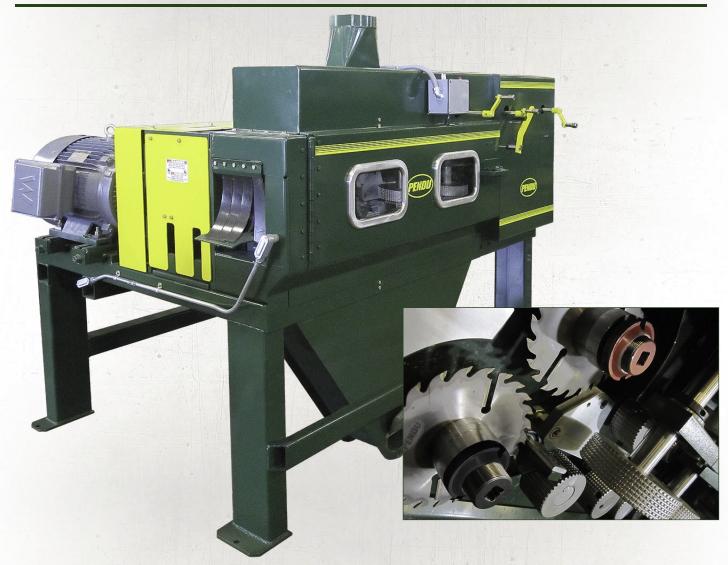

## **CENTER SPLIT BOARDS AT SPEEDS UP TO 300 FPM**

Center split boards at variable speeds up to 300 FPM! Pendu's High Speed Splitter Saw handles boards from 1" to 3" wide with 3 1/2" to 6" heights and can be adjusted to run both hard and soft wood. Two 75 HP electric motors power boards through hardened and chromed rollers and the High Speed Splitter Saw is built to last with 3/4" thick steel box frame construction.

Call us today to find out how the High Speed Splitter Saw can give you more production!

| Ī   | High Speed Splitter Saw Specifications |                           |
|-----|----------------------------------------|---------------------------|
|     | Feed Speed                             | Variable, up to 300 FPM   |
|     | Board Width                            | 1"-3"                     |
| 100 | Board Height                           | 3 1/2" to 6"              |
| 100 | Motors                                 | (2) 75 HP Electric Motors |
|     | Construction                           | 3/4"Thick Steel Box Frame |
|     | Rolls                                  | Hardened and Chromed      |