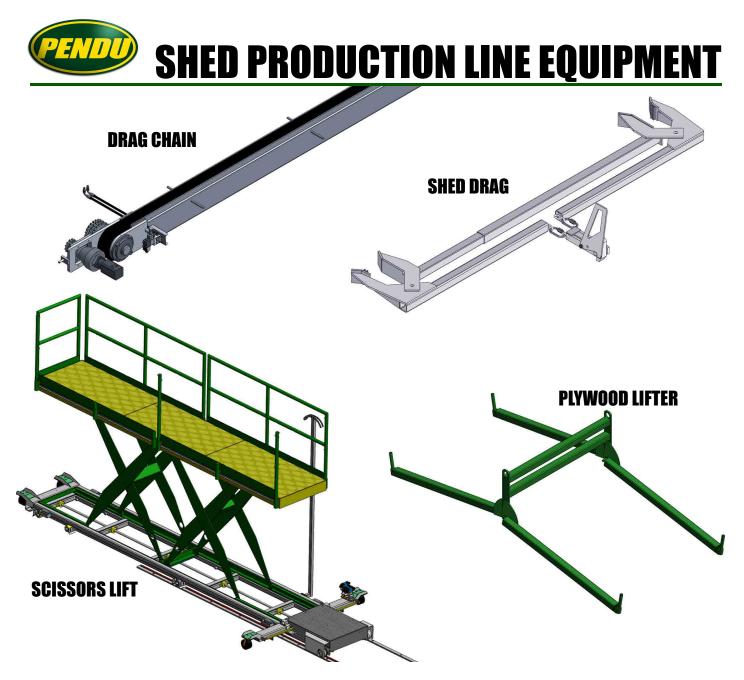

## **SPEED UP SHED PRODUCTION**

Speed up your shed production with Pendu production line equipment! Drag chains easily move the shed frames down the line. Scissors lifts can be installed to slide in and out of the line as needed or can be stationary on the sides of the line. The lifts give workers easy access to the top parts of the shed that can't be reached from the ground. Plywood lifters raise plywood to where it is easily accessible to workers on the roof of the shed.