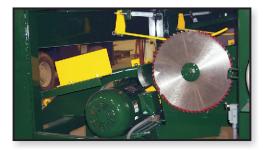

22" blades come as standard equipment on every Pendu 6600 Trim Saw

| 6600 Trim Saw Specifications |                                 |
|------------------------------|---------------------------------|
| Maximum Depth of Cut         | 6" (10" Opt.)                   |
| Material Length              | 28" X 84" (126" Opt.)           |
| Saws                         | Two 22" Diameter Blades         |
| Saw Motors                   | Two 20 HP TEFC Motors           |
| Adjustable Head              | From 28" to 72" (120" Opt.)     |
| Heads                        | One Stationary / One Adjustable |
| Waste Removal                | Standard 9' X 18" Removal Belt  |