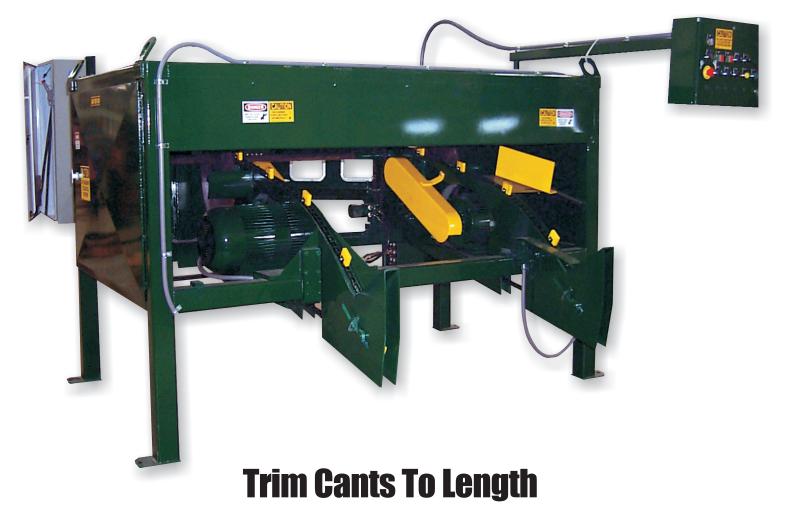

Originally designed and manufactured to work inline with our 6800 and 6900 Scragg Mills, the Pendu 6600 tow headed trim saw is the easy, efficient way to cut cants to length. Dual saw heads, one stationary and one adjustable, driven by powerful 15 HP electric motors power through material up to 6" (10" Opt.) in depth. The adjustable head will cut cants from 28" up to 72" (120" Opt.) in Length.

22" blades come as standard equipment on every Pendu 6600 Trim Saw

| 6600 Trim Saw Specifications |                                 |
|------------------------------|---------------------------------|
| Maximum Depth of Cut         | 6" (10" Opt.)                   |
| Material Length              | 28" X 84" (126" Opt.)           |
| Saws                         | Two 22" Diameter Blades         |
| Saw Motors                   | Two 20 HP TEFC Motors           |
| Adjustable Head              | From 28" to 72" (120" Opt.)     |
| Heads                        | One Stationary / One Adjustable |
| Waste Removal                | Standard 9' X 18" Removal Belt  |