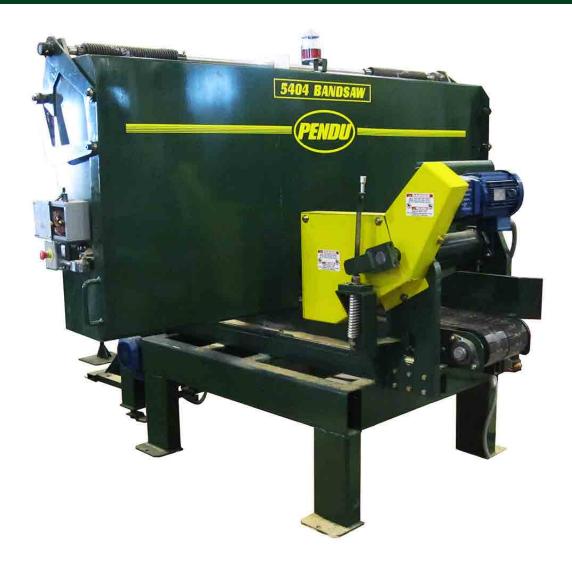

## **5404 BAND SAW**

Accurately and efficiently cut/resize cants and lumber with a Pendu 5404 band saw! The 5404 has a cutting capacity of 8" high x 12" wide. Powered by a 75 HP motor, the 5404 band saw can operate at speeds up to 200 FPM.

With heavy steel contstruction, the 5404 is built to last and is easy to maintain and operate while providing maximum production.

| 5404 Band Saw Specifications |                                   |
|------------------------------|-----------------------------------|
| Cutting Capacity:            | 8" High x 12" Wide (3" min width) |
| Cutting Length:              | Min - 44"                         |
| Feed Speed:                  | Variable, 20-200 FPM              |
| Motor:                       | 75 HP                             |
| Drive Wheels:                | 40"                               |