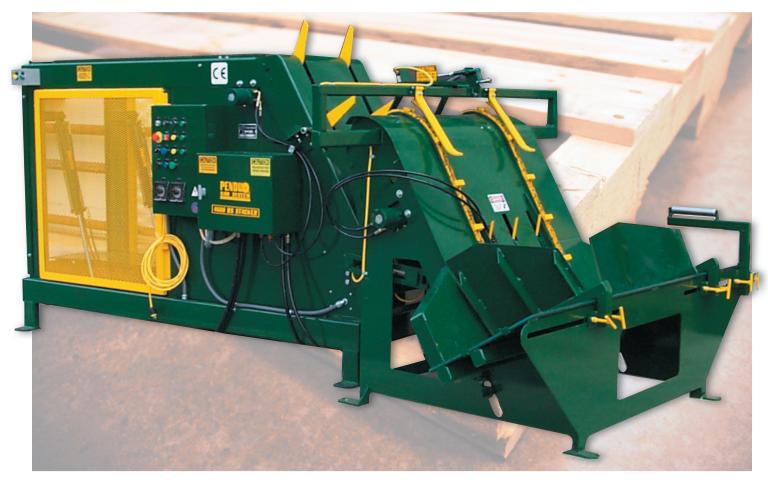

## Performance tested to meet your most rigorous demands.

Pendu 4600BS Stackers have proven themselves in real world installation to deliver dramatic increases in productivity. Designed to efficiently stack boards at rates up to 6,000 boards per hour, the 4600BS produces stacks up to 48" wide by 50" high by 72" long. And every 4600BS comes with the features you want, like a control panel with manual override, variable feed speed, heavy duty frame construction and safety shields.

| Stack Rate    | Up to 6,000 Boards Per Hour |
|---------------|-----------------------------|
| Stack Size    | Up to 48"W x 50"H x 72"L    |
| Stack Lengths | 28" to 72"                  |
| Board Sizes   | 3/8" x 3 ½" to 2" x 6"      |
| Motors        | Hydraulic Powered           |
| Mode          | Automatic or Manual         |
| Speed         | Variable Speed Feed         |