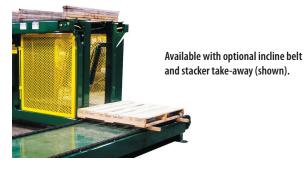

## Performance tested to meet your most rigorous demands.

Pendu 4600BS Stackers have proven themselves in real world installation to deliver dramatic increases in productivity. Designed to efficiently stack boards at rates up to 6,000 boards per hour, the 4600BS produces stacks up to 48" wide by 50" high by 72" long. And every 4600BS comes with the features you want, like a control panel with manual override, variable feed speed, heavy duty frame construction and safety shields.