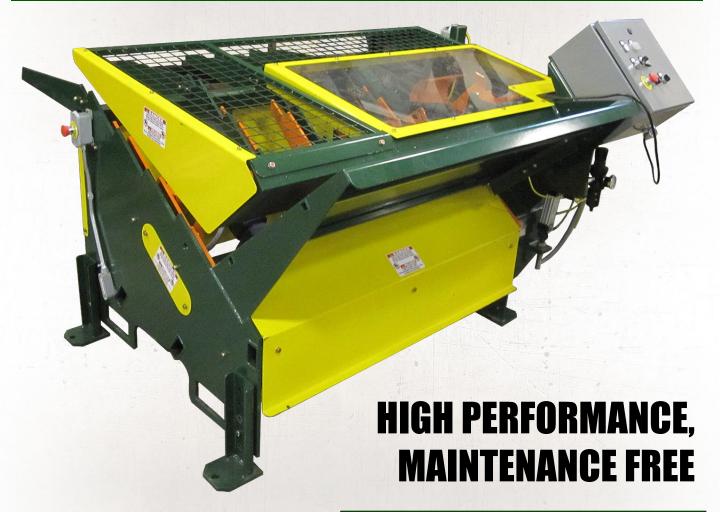

## **3800 HIGH SPEED STAKE POINTER**

With a capacity of producing 2,700 stakes per hour, it's easy to see why we call the redesigned 3800 the High Speed Stake Pointer. Now even faster and safer to operate, the 3800 stake pointer is able to handle squares or rectangles from 3/4" up to 2" thickness in 20" to 72" lengths. The 3800 features a powerful 10 HP TEFC 3600 RPM cutter head motor and rugged 3 HP variable speed feed motor. Virtually maintenance free, the redesigned 3800 stake pointer has additional guards on a heavy duty steel frame and comes complete with electric power and a pre-wired operator control station.

## **3800 High Speed Stake Pointer Specifications**

| Pointing Rate                                   | Up to 2700 stakes per hour              |
|-------------------------------------------------|-----------------------------------------|
| Stake Size                                      | 3/4" to 2" square or rectangle          |
| Stake Length                                    | Minimum 20" to maximum 72"              |
| Feed Motor                                      | 3 HP TEFC variable speed electric drive |
| Cutter Head                                     | 10 HP TEFC 3600 RPM electric motor      |
| Motors and Starters Pre-wired, 480 volt/3 phase |                                         |
| Clamping System                                 | Air Operated                            |