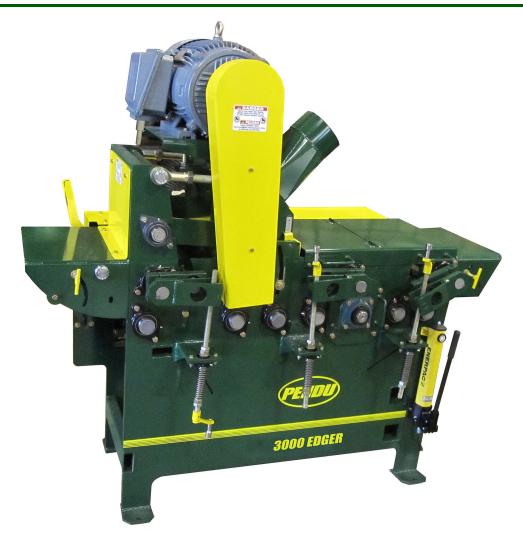

## PENDU 3000E GANG EDGER

The 3000E single arbor gang saw is designed to handle your MRR & S4S lumber up to 2 1/2 inches in thickness and up to 24 inches wide. The 3000E will rip through boards quickly allowing you to increase your production. The machine can be equipped with the optional top sizer head for sizing material for thickness (top sizer head shown in above photo). The 3000E can be set up to run fixed width and random width material.