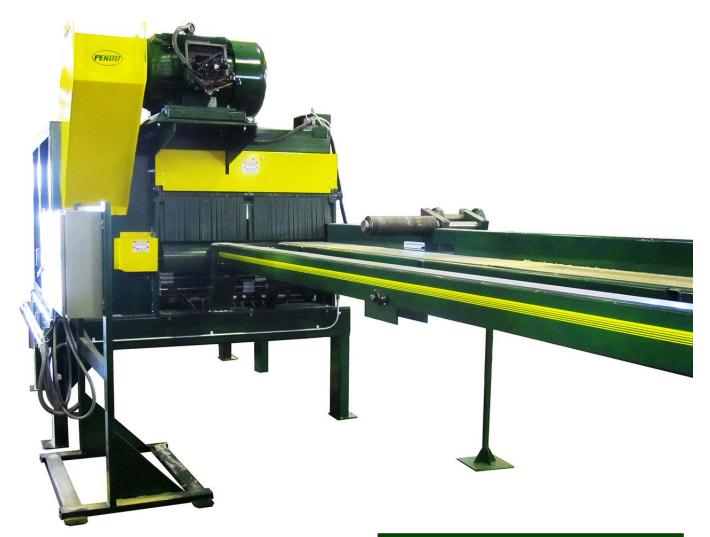

## **PENDU 1000 SERIES EDGER**

The Pendu 1000 Series Edger is available in almost any custom configuration and almost any options you want to handle the widest variety of material sizes. Built to handle material thicknesses up to 10.5", the 1000 Series machines are available with a single bay set-up or combo split bay set-up. All are designed with single panel access - simply lift the top cover to access saws or the side panel to access the 4" diameter arbors. Pendu Edgers are the most flexible, efficient edgers on the market today.

| 1000 Series Edger Specifications |                   |
|----------------------------------|-------------------|
| Board Thickness                  | 1" to 10.5" Depth |
| Board Length                     | 84" Minimum       |
| Board Width                      | 3" Minimum        |
| Pressure Rolls                   | Two 8.5" Diam.    |
| Feed Rolls                       | Four 6.5" Diam.   |
| Feed Drive/Feed Rate             | Built to Spec     |
| Feed Table                       | Built to Spec     |