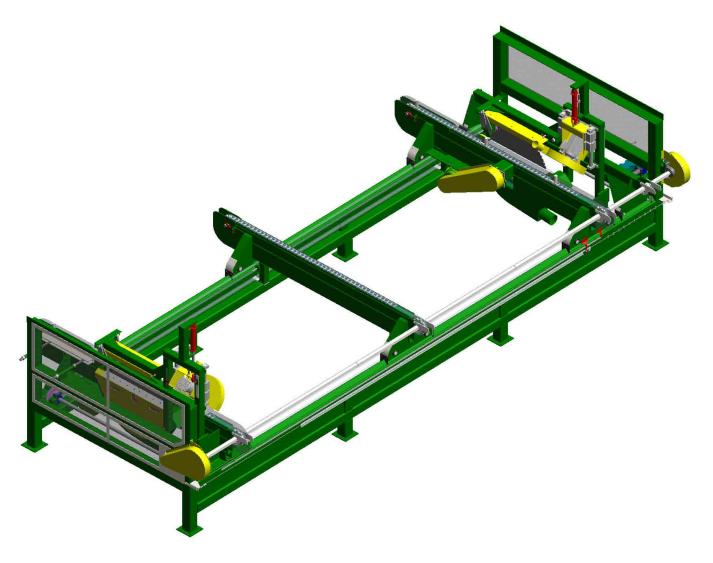

## LARGE TRIM SAW

The Pendu Large Trim Saw accurately and efficiently cuts large timber pieces to uniform lengths. The Large Trim Saw can handle material 7' - 24' long and is capable of producing 900 pieces per 8 hour shift.

| Large Trin       | n Saw Specifications      |
|------------------|---------------------------|
| Production:      | 900 pieces/8 hour shift   |
| Material height: | Min - 6", Max - 12.5"     |
| Material Width:  | Min - 5.5″, Max - 32″     |
| Material Length: | Min - 7', Max - 24'       |
| Saw Motors:      | 30 HP                     |
| Moveable Saw:    | 7' - 24' from fixed blade |