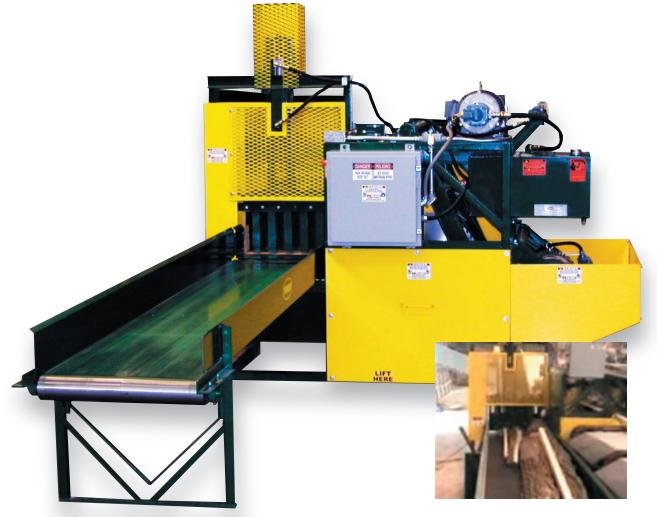

## **Turn Slabs Into Firewood Fast.**

Now you can turn your waste wood and unused slabs into valuable firewood quickly and easily. The Pendu Slab Saw is built to cut through your scrap fast. And each unit can be fully integrated into your existing mill line with automatic infeed and outfeed conveyors.

Heavy 1/2" plate steel fingers help hold smaller pieces of wood securely.

|--|

| Dimensions | 5½'H x 12'L x 8'W              |
|------------|--------------------------------|
| Feed Belt  | 24" wide / Non-skid top        |
| Feed Drive | Hydraulically operated         |
| Saw Speed  | Adjustable                     |
| Saw Blade  | 30″ Diameter                   |
| Arbor      | Cantilevered / 1 3/8" Diameter |