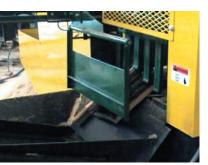

Heavy 1/2" plate steel fingers help hold smaller pieces of wood securely.

|--|

| Dimensions | 5½'H x 12'L x 8'W              |
|------------|--------------------------------|
| Feed Belt  | 24" wide / Non-skid top        |
| Feed Drive | Hydraulically operated         |
| Saw Speed  | Adjustable                     |
| Saw Blade  | 30″ Diameter                   |
| Arbor      | Cantilevered / 1 3/8" Diameter |