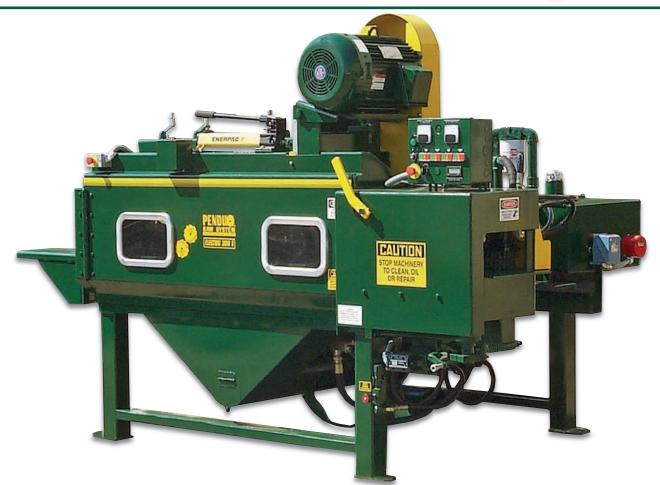

## Powerful features. Compact size.

With a smaller footprint than our standard gang saws, the E2000SJunior delivers plenty of power to handle a wide variety of materials. Featuring cantilevered arbors designed to handle 8" and 10" saw blades, the Pendu Junior can cut cants up to 6" high by 8" wide. Built on a thick, all steel box-frame, each unit features an automatic chain infeed system with manual height adjustment. Easy-access arbors are designed

to make maintenance simple — changeover a breeze.

## Specifications

|   | Cutting Capacity      | 6″ H x 8″W                                                                   |
|---|-----------------------|------------------------------------------------------------------------------|
|   | Minimum Length        | 24″                                                                          |
| h | Arbor Diameter        | 2 3/8"                                                                       |
| 1 | Rolls                 | 13 Powered feed rolls / Forward and reverse feed<br>Manual height adjustment |
|   | Feed System           | Automatic chain infeed system                                                |
|   | Variable Feed Speed   | Up to 90 FPM                                                                 |
|   | Sizes cants up to 8"W |                                                                              |