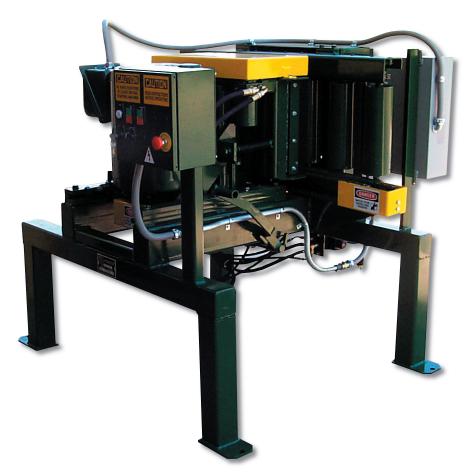

## Size cants easily and efficiently.

With two hydraulically driven hold down rolls and a 12" wide planer head with a carbide insert, the Model 3200S Cant Sizer delivers the power you need to easily size cants prior to remanufacturing. Capable of removing up to 1" of material from the side of the cant at speeds up to 90 FPM, the Model 3200 can be installed as a stand alone unit or inline with your present system.

12" wide planer head with carbide insert can remove up to 1" from the sides of cants.

## **Specifications**

| Manual Hydraulic Adjustment | ¾" to 8"                     |
|-----------------------------|------------------------------|
| Variable Feed Rate          | 0 to 90 ' FPM                |
| Powered Roll Case           | 5' — 7½" Roll Centers        |
| Hold Down Rolls             | 2 — Hydraulically Driven     |
| Arbor Motor                 | 30 HP ODP                    |
| Planer Head                 | 12" Wide with Carbide Insert |
| Anti-Kickback Fingers       | Standard                     |