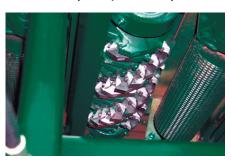

12" wide planer head with carbide insert can remove up to 1" from the sides of cants.