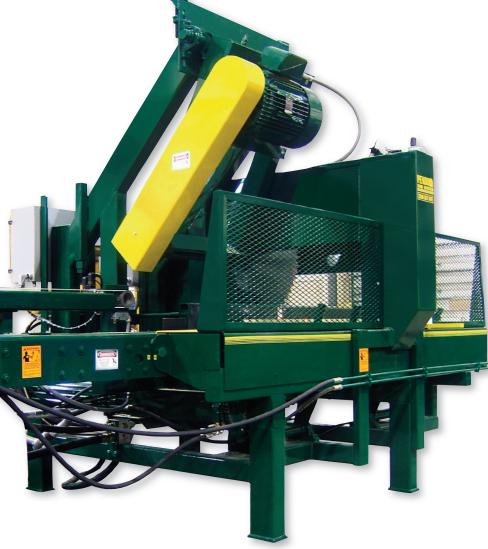

## **PENDU** Model 2500 Cutoff Saw

## **Accuracy and Power.**

The Pendu Model 2500 Cutoff Saw is the more powerful upgrade of our Model 2400 Cutoff. Able to handle logs and cants up to 12" x 12" can be installed as either an independent unit or as part of a complete system. The 2500 has the capability to turn, end trim, cut to length and/or reject any undesired blocks, all

with a single operator using a single console.

## **Specifications**

| Cutting Capacity        | 12″ x 12″                        |
|-------------------------|----------------------------------|
| Minimum Length Material | 24″                              |
| Sawblade                | 36" Diam. ATB Carbide Tipped     |
| Sawblade Bore Diam.     | 1 3/8″                           |
| Arbor Motor             | 30 HP TEFC                       |
| Powered Rollcase        | 10' x 24" Rolls                  |
| Holding Clamps          | Two Sets of Heavy Duty Hydraulic |
| Hydraulic Valve Center  | Standard                         |