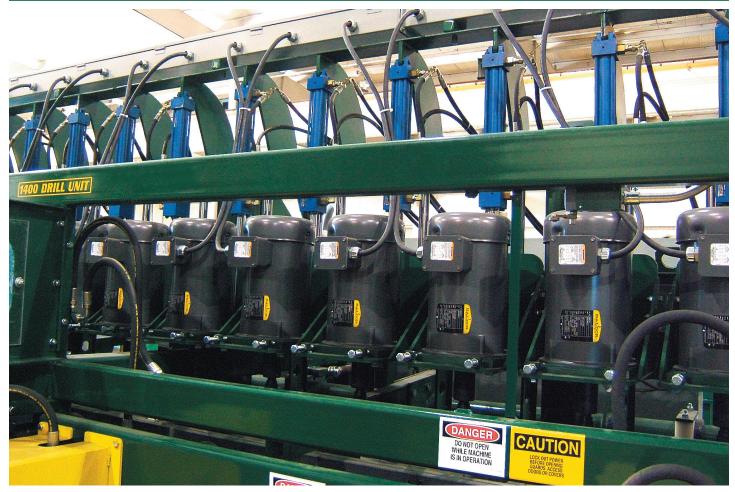

## **Efficient Specialized Drilling.**

Designed and manufactured primarily for the log home industry, Pendu Model 1400 Drill Stations are manufactured as a single drill head or as multiple heads in-line. Each unit comes complete with powered rollcase, featuring 14" wide machined rolls, hydraulic clamps, and a bottom waste removal auger. Units can be custom configured for vertical and/or horizontal drilling. For increased productivity, optional equipment includes computerized stops, drill guides and counter bore drills.

## Specifications

| Length                     | 5' to 20' with Powered Rollcase |
|----------------------------|---------------------------------|
| Material                   | 30" Minimum Material Length     |
| Drill Unit                 | 2 HP TEFC Motor with Starter    |
| Vertical Travel            | 14"                             |
| Horizontal Travel          | 7"                              |
| Center Line                | 3 ¾" Minimum From End of Log    |
| Center Line                | 7 ½" Minimum Beween Drill Units |
| Drill Bits per Unit        | One                             |
| Bottom Waste Removal Auger | Standard                        |