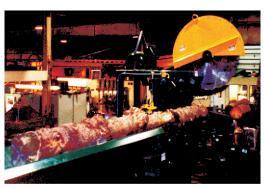

## **Power Through Logs With Ease.**

The Pendu Model 1300 Chop Saw is precision designed, engineered and manufactured to turn raw logs into workable lengths quickly and efficiently. With its heavy-duty 60 horsepower TEFC motor and 52" diameter saw blade, the Model 1300 easily powers through logs of up to 18" in diameter. Each unit comes complete with a 20' trough style log conveyor

with a hydraulic driven 12" log chain. Also included are holding clamps that are spring loaded and console controlled and an outfeed log conveyor. If you need a hard-working chop saw, the Model 1300 is built for you.