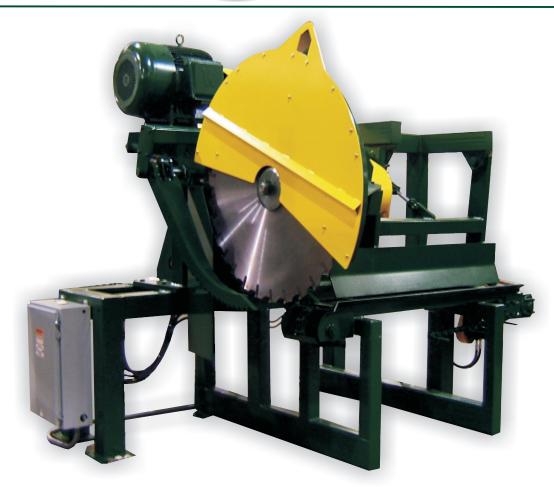

## **Power Through Logs With Ease.**

The Pendu Model 1300 Chop Saw is precision designed, engineered and manufactured to turn raw logs into workable lengths quickly and efficiently. With its heavy-duty 60 horsepower TEFC motor and 52" diameter saw blade, the Model 1300 easily powers through logs of up to 18" in diameter. Each unit comes complete with a 20' trough style log conveyor

with a hydraulic driven 12" log chain. Also included are holding clamps that are spring loaded and console controlled and an outfeed log conveyor. If you need a hard-working chop saw, the Model 1300 is built for you.

| 1300 Chop Saw Specifications |                                                   |
|------------------------------|---------------------------------------------------|
| Material Capacity            | 18" Diameter Maximum                              |
| Saw Blade                    | 52" Diameter                                      |
| Motor                        | 60 Horsepower TEFC                                |
| Trough Conveyor              | Std. 20' w/ 12" Log Chain & Hydraulic Drive Motor |
| Holding Clamps               | Spring Loaded / Console Controlled                |
| Out-feed Log Conveyor        | Standard                                          |
| Push Off For Log Chain       | 4'                                                |