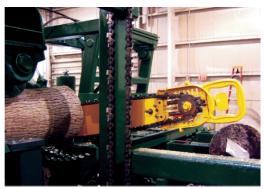

## **Turn Raw Logs Into Workable Lengths**

The Pendu Model 1200 Chain Cutoff Saw is precision designed, engineered and manufactured to turn raw logs into workable lengths quickly and efficiently. With its heavy-duty 15 horsepower TEFC motor and 48" double ended chain bar, the Model 1200 easily powers through logs of up to 18" in diameter. Each unit comes complete with a 20' trough style log conveyor

with a hydraulic driven 12" log chain. Also included are holding clamps that are spring loaded and console controlled and an outfeed log conveyor. If you need a hard-working cutoff saw, the Model 1200 is built for you.

| 1200 Chain Cutoff Saw Specifications |                                        |
|--------------------------------------|----------------------------------------|
| Saw                                  | 48" Double Ended Bar                   |
| Chain                                | 11 BC with 3/4" Pitch                  |
| Log Trough                           | 20' Conveyor                           |
| Push Off for Log Trough              | 4 foot                                 |
| Feed System                          | Hydraulically controlled 12" Log Chain |
| Electric Motor                       | 15 HP TEFC                             |
| Holding Clamps                       | Two                                    |