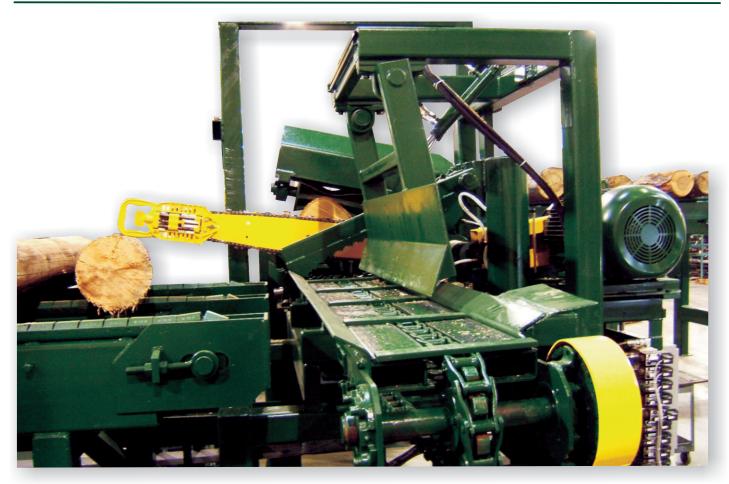

## **Turn Raw Logs Into Workable Lengths**

The Pendu Model 1200 Chain Cutoff Saw is precision designed, engineered and manufactured to turn raw logs into workable lengths quickly and efficiently. With its heavy-duty 15 horsepower TEFC motor and 48" double ended chain bar, the Model 1200 easily powers through logs of up to 18" in diameter. Each unit comes complete with a 20' trough style log conveyor

with a hydraulic driven 12" log chain. Also included are holding clamps that are spring loaded and console controlled and an outfeed log conveyor. If you need a hard-working cutoff saw, the Model 1200 is built for you.

| 1200 Chain Cutoff Saw Specifications |                                        |
|--------------------------------------|----------------------------------------|
| Saw                                  | 48" Double Ended Bar                   |
| Chain                                | 11 BC with 3/4" Pitch                  |
| Log Trough                           | 20' Conveyor                           |
| Push Off for Log Trough              | 4 foot                                 |
| Feed System                          | Hydraulically controlled 12" Log Chain |
| Electric Motor                       | 15 HP TEFC                             |
| Holding Clamps                       | Two                                    |